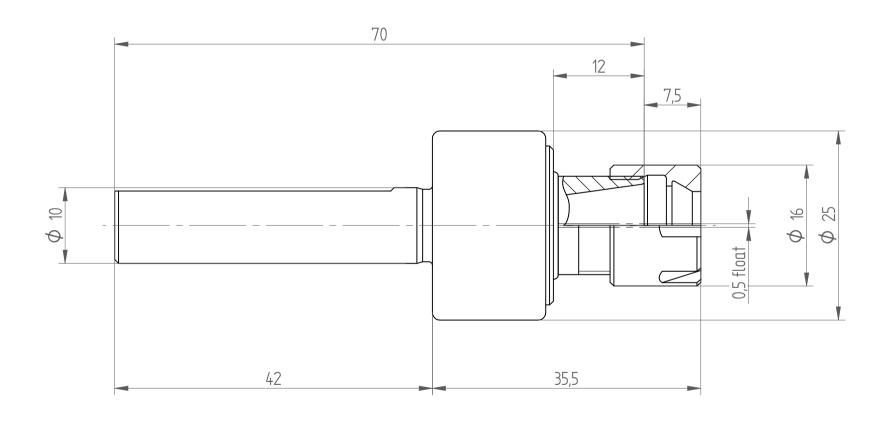

REGO-FIX AG Obermattweg 60 4456 Tenniken / Switzerland

Phone +41 61 976 14 66 Fax +41 61 976 14 14 www.rego-fix.com This is a non-controlled copy. All information given herein is subject to change without notice  ${\sf N}$ 

The information given herein has been carefully checked and is believed to be correct. REGO-FIX, however, assumes no responsibility or liability for any errors, inaccuracies or omissions that may appear in this drawing

This document is subject to copyright laws. No part of this document may be reproduced or transmitted in any form or any means, electronic or mechanic, for any purpose, without the express written permission of REGO-FIX

Type: MPH10\_ER11M

Part No.: **261091107**Date: 19.02.2015

Scale: 2: